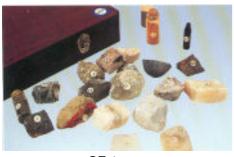

### **Specimens of Rocks, Minerals and Soils**

GE-1

20 Specimens of Rocks, Model GE-1, it consists of granite, gabbro, black granite, liparite, andesite, basalt, tuff, conglomerate rock, sandstone, shale, dolomite, limestone, schist, micaschist, quartzite, clay slate, phyllite, marble, mudstone and granite porphyry.

GE-2

40 Specimens of Minerals, Model GE-2, it consists of graphite, stibnite, molybdenite, galena, sphalerite, pyrite, chalcopyrite, fluorite, quartz, hematite, magnetite, limonite, psilomelane, pyrolusite, bauxite, calcite, magnesite, malachite, orthoclase, plagioclase, asbestos, muscovite, talc, kaolinite, apatite, barite, gypsum, wolframite, brown coal, peat turf, anthracite, petroleum, wollastonite, rutile, phlogopite, siderite, zeolite, serpentine, soft coal and garnet.