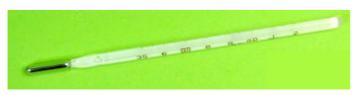

**TH-18** Laboratory Thermometer. Mercury Filled. length 150 mm. stem diam. 7 mm. approx.Engraved Stem, total immersion. -10/110degC x 2 degC. White Back.

**TH-18A** Laboratory Thermometer. Red Alcohol Filled. length 150 mm. Stem diam. 7 mm. approx. Engraved Stem, total immersion. -10/110degC x 2 degC. White Back.

**TH-19** Thermometer case. Stainless steel. to take thermometer from 5 to 7 mm. diam. length 300 - 320 mm.

**Clinical Thermometer**, mercury, ideal for most school applications. Permenant graduation, white backed scales, total length 100 mm Supplied with durable protective styrene cases.