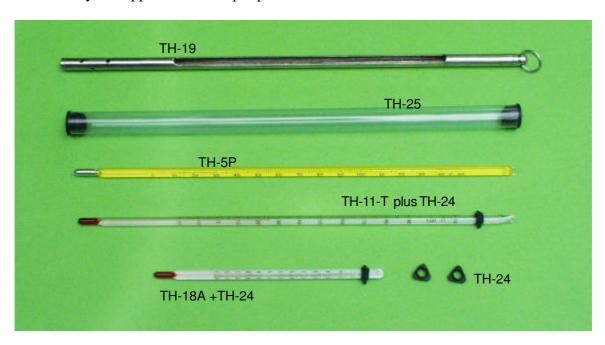

| Model<br>TH-1-T   | Lab. Thermometer. Mercury Filled. length 300 mm., stem dia. 7 mm. approx. <b>Permenant Graduation</b> , total imm20/110 deg C in 1deg C. White Back.                                                                                               |
|-------------------|----------------------------------------------------------------------------------------------------------------------------------------------------------------------------------------------------------------------------------------------------|
| TH-1-TS<br>TH-1-P | - ditto - and fixed with non-roll fitting (TH-24) and put into reusable tube.(TH-25) Lab Thermometer, Mercury Filled. length 300 mm, 76 mm.imm. <b>Permenant Graduation</b> , -20/110 deg C in 1 deg C. White Back.                                |
| TH-1-PS<br>TH-2-T | - ditto - and fixed with non-roll fitting (TH-24) and put into reusable tube.(TH-25) Lab Thermometer, Mercury Filled. length 300 mm, stem dia. 7 mm approx.  Permenant Graduation, total imm -20/110 deg C in 1 deg C. Yellow Back.                |
| TH-2-TS<br>TH-2-P | - ditto - and fixed with non-roll fitting (TH-24) and put into reusable tube.(TH-25) Lab Thermometer, Mercury Filled. length 300 mm, 76 mm.imm. <b>Permenant Graduation,</b> -20/110 deg C in 1 deg C. Yellow Back.                                |
| TH-2-PS<br>TH-3-T | - ditto - and fixed with non-roll fitting (TH-24) and put into reusable tube.(TH-25) Lab. Thermometer. Mercury Filled. length 300 mm., stem dia. 7 mm. approx. <b>Engraved Stem</b> . 0-110 deg C in 0.5 deg C. total immersion.White Back.        |
| TH-3-TS<br>TH-4-T | - ditto - and fixed with non-roll fitting (TH-24) and put into reusable tube.(TH-25) Lab. Thermometer. Mercury Filled. length 300 mm., stem dia. 7 mm. approx. <b>Permenant Graduation</b> , 0-150 deg C in 1 def C., total immersion. White Back. |
| TH-4-TS<br>TH-4-P | - ditto - and fixed with non-roll fitting (TH-24) and put into reusable tube.(TH-25) Lab Thermometer, Mercury Filled. length 300 mm, 76 mm.imm. <b>Permenant Graduation</b> , 0-150 deg C in 1 deg C. White Back.                                  |
| TH-4-PS<br>TH-5-T | - ditto - and fixed with non-roll fitting (TH-24) and put into reusable tube.(TH-25) Lab. thermometer. Mercury Filled. <b>Permenant Graduation</b> , 0-150 deg C. Total Immersion, Yellow Back.                                                    |
| TH-5-TS<br>TH-5-P | - ditto - and fixed with non-roll fitting (TH-24) and put into reusable tube.(TH-25) Lab. thermometer. Mercury Filled. <b>Permenant Graduation</b> , 0-150 deg C.76 mm. imm. Yellow Back.                                                          |
| TH-5-PS           | - ditto - and fixed with non-roll fitting (TH-24) and put into reusable tube.(TH-25)                                                                                                                                                               |

| Model              |                                                                                                                                                                             |
|--------------------|-----------------------------------------------------------------------------------------------------------------------------------------------------------------------------|
| TH-6-T             | Lab. thermometer. Mercury Filled. 0-250 deg C in 1 deg C. Engraved Stem, White                                                                                              |
|                    | Back. total imm.                                                                                                                                                            |
| TH-6-TS            | - ditto - and fixed with non-roll fitting (TH-24) and put into reusable tube.(TH-25)                                                                                        |
| TH-6-P             | Lab. thermometer. Mercury Filled. 0-250 deg C in 1 deg C. <b>Engraved Stem</b> , 76 mm.                                                                                     |
|                    | imm.White Back.                                                                                                                                                             |
| TH-6-PS            | - ditto - and fixed with non-roll fitting (TH-24) and put into reusable tube.(TH-25)                                                                                        |
| TH-7-T             | Lab. thermometer. Mercury Filled. 0-250 deg C in 1 deg C. <b>Engraved Stem</b> , total                                                                                      |
| TU 7 TO            | imm. Yellow Back.                                                                                                                                                           |
| TH-7-TS<br>TH-7-P  | - ditto - and fixed with non-roll fitting (TH-24) and put into reusable tube.(TH-25)                                                                                        |
| 111-7-1            | Lab. thermometer. Mercury Filled. 0-250 deg C in 1 deg C. <b>Engraved Stem</b> , 76 mm. imm. Yellow Back.                                                                   |
| TH-7-PS            | - ditto - and fixed with non-roll fitting (TH-24) and put into reusable tube.(TH-25)                                                                                        |
| TH-8-T             | Lab. thermometer. Mercury Filled. <b>Engraved Stem</b> , 0-360 deg C in 2 deg C. total                                                                                      |
|                    | imm. White Back.                                                                                                                                                            |
| TH-8-TS            | - ditto - and fixed with non-roll fitting (TH-24) and put into reusable tube.(TH-25)                                                                                        |
| TH-8-P             | Lab. thermometer. Mercury Filled. 0-360 deg C in 2 deg C. <b>Engraved Stem</b> ,76 mm.                                                                                      |
|                    | imm. White Back.                                                                                                                                                            |
| TH-8-PS            | - ditto - and fixed with non-roll fitting (TH-24) and put into reusable tube.(TH-25)                                                                                        |
| TH-9-T             | Lab. thermometer. Mercury Filled. <b>Engraved Stem</b> , 0-360 deg C in 2 deg C. total                                                                                      |
|                    | imm. Yellow Back.                                                                                                                                                           |
| TH-9-TS            | - ditto - and fixed with non-roll fitting (TH-24) and put into reusable tube.(TH-25)                                                                                        |
| TH-9-P             | Lab. thermometer. Mercury Filled. 0-360 deg C in 2 deg C. <b>Engraved Stem</b> ,76 mm.                                                                                      |
| THE O DC           | imm. Yellow Back.                                                                                                                                                           |
| TH-9-PS<br>TH-11-T | - ditto - and fixed with non-roll fitting (TH-24) and put into reusable tube.(TH-25)<br>Lab. Thermometer. Red Alcohol Filled. <b>Permenant Graduation</b> . stem dia. 7 mm. |
| 111-11-1           | approx. Length 300 mm., Total immersion20/110 deg C. White Back.                                                                                                            |
| TH-11-TS           | - ditto - and fixed with non-roll fitting (TH-24) and put into reusable tube.(TH-25)                                                                                        |
| TH-11-P            | Lab. Thermometer. Red Alcohol Filled. <b>Permenant Graduation</b> . stem dia. 7 mm.                                                                                         |
|                    | approx. Length 300 mm., -20/110 deg C. 76 mm.imm. White Back.                                                                                                               |
| <b>TH-11-PS</b>    | - ditto - and fixed with non-roll fitting (TH-24) and put into reusable tube.(TH-25)                                                                                        |
| TH-12-C-T          | Lab. Thermometer. Red Alcohol Filled. <b>Permenant Graduation</b> Dia. 7 mm. approx.                                                                                        |
|                    | Length 300 mm. Yellow Back. Total Immersion20/110 deg C in 1 deg C.                                                                                                         |
|                    | - ditto - and fixed with non-roll fitting (TH-24) and put into reusable tube.(TH-25)                                                                                        |
| TH-12-C-P          | Lab. Thermometer. Red Alcohol Filled. <b>Permenant Graduation</b> Dia. 7 mm. approx.                                                                                        |
| WYY 44 C DC        | Length 300 mm20/110 deg C in 1 deg C.76 mm. imm. Yellow Back.                                                                                                               |
| TH-12-C-PS         | - ditto - and fixed with non-roll fitting (TH-24) and put into reusable tube.(TH-25)                                                                                        |
| TH-13-T            | Lab. Thermometer. Red Alcohol Filled. <b>Permenant Graduation</b> . 0-150 deg C.                                                                                            |
| TH-13-TS           | Length 300 mm. Total immersion. White Back ditto - and fixed with non-roll fitting (TH-24) and put into reusable tube.(TH-25)                                               |
| TH-13-15           | Lab. Thermometer. Red Alcohol Filled. <b>Permenant Graduation</b> . 0-150 deg C.                                                                                            |
| 111-13-1           | Length 300 mm. 76 mm.imm. White Back.                                                                                                                                       |
| TH-13-PS           | - ditto - and fixed with non-roll fitting (TH-24) and put into reusable tube.(TH-25)                                                                                        |
| TH-13-Y-T          | Lab. Thermometer. Red Alcohol Filled. <b>Permenant Graduation</b> . 0-150 deg C.                                                                                            |
|                    | Length 300 mm. Total Imm. Yellow Back.                                                                                                                                      |
| <b>TH-13-Y-TS</b>  | - ditto - and fixed with non-roll fitting (TH-24) and put into reusable tube.(TH-25)                                                                                        |
| TH-13-Y-P          | Lab. Thermometer. Red Alcohol Filled. <b>Permenant Graduation</b> . 0-150 deg C.                                                                                            |
|                    | Length 300 mm. 76 mm. immersion. Yellow Back.                                                                                                                               |
| TH-13-Y-PS         | - ditto - and fixed with non-roll fitting (TH-24) and put into reusable tube.(TH-25)                                                                                        |
| TH-17A             | Ungraduated Thermometer (Plain), red alcohol filled, range: -10/110deg C.                                                                                                   |
| TH-17AS            | - ditto - and fixed with non-roll fitting (TH-24) and put into reusable tube.(TH-25)                                                                                        |
| TH-24              | Rubber non-rolling fitting for thermometer, (6mm inside diam.), pack of 10 pcs                                                                                              |

#### Model

**TH-25** Plastic reusable thermometer tubing, total length 315mm (fitting 300 mm thermometer with non-rolling fitting), pack of 10 tubes.

**TH-14** Precision Thermometer. Mercury Filled. Engraved Stem. Total Immersion, -5/50 deg C x 0.2 deg C. length 38 cm White Back.

**TH-18** Laboratory Thermometer. Mercury Filled. length 150 mm. stem diam. 7 mm. approx.Engraved Stem, total immersion. -10/110degC x 2 degC. White Back.

**TH-18A** Laboratory Thermometer. Red Alcohol Filled. length 150 mm. Stem diam. 7 mm. approx. Engraved Stem, total immersion. -10/110degC x 2 degC. White Back.

**TH-19** Thermometer case. Stainless steel. to take thermometer from 5 to 7 mm. diam. length 300 - 320 mm.

**Clinical Thermometer**, mercury, ideal for most school applications. Permenant graduation, white backed scales, total length 100 mm Supplied with durable protective styrene cases.