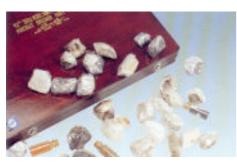

GE-2

40 Specimens of Minerals, Model GE-2, it consists of graphite, stibnite, molybdenite, galena, sphalerite, pyrite, chalcopyrite, fluorite, quartz, hematite, magnetite, limonite, psilomelane, pyrolusite, bauxite, calcite, magnesite, malachite, orthoclase, plagioclase, asbestos, muscovite, talc, kaolinite, apatite, barite, gypsum, wolframite, brown coal, peat turf, anthracite, petroleum, wollastonite, rutile, phlogopite, siderite, zeolite, serpentine, soft coal and garnet.