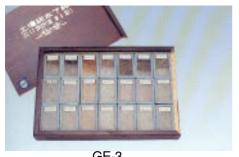

GE-3

7 Specimens of Soils, Model GE-3, it consists of black earth, chestnut soil, red soil, desert soil, cinnamon soil, alkali soil and salty soil.