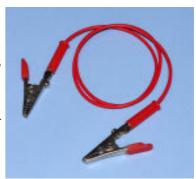

## **Wire Leads with Alligator Clips**

Extra flexible, plastic covered wire with alligator clips at both ends. The leads are 60 cm long. Pack of 10 pcs.

YM-938R

Model YM-938B in black colour

Model YM-938R in red colour