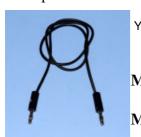

## Wire Leads with Banana Plug Cords

Extra flexible, plastic covered wire with banana plug cords at both ends. The leads are 60 cm long. Pack of 10 pcs.

YM-939B

Model YM-939B in black colour

Model YM-939R in red colour