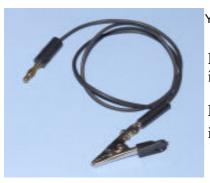

## Alligator Clip/Banana Plug Cords

Cords, 60 cm long, with an alligator at one end and banana plug at the other. Pack of 10 pcs.

YM-937B

Model YM-937B in black colour

Model YM-937R in red colour