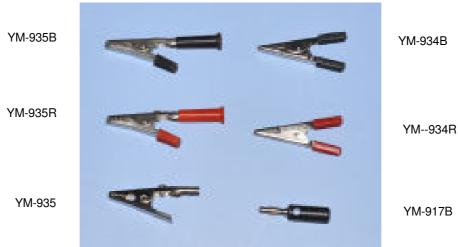

## ALLIGATOR CLIPS AND BANANA PLUGS, ETC.

| Alligator clip with molded handle, red, total length 50 mm. (approx.)        |
|------------------------------------------------------------------------------|
| - ditto - but in black colour, total length 50 mm. (approx.)                 |
| Alligator clip with screw, plain. in colour, total length 50 mm. (approx.).  |
| - ditto - but in red colour, total length 75 mm. (approx.)                   |
| - ditto - but in back colour, total length 75 mm. (approx.).                 |
| Alligator clip with Vinyl Boot. in red colour, total length 60 mm (approx.). |
| - ditto - but in black colour, total length 60 mm approx.)                   |
| Banana Plug. in red colour, total length 40 mm (approx.)                     |
| - ditto - but in black colour, total length 40 mm (approx.).                 |
|                                                                              |