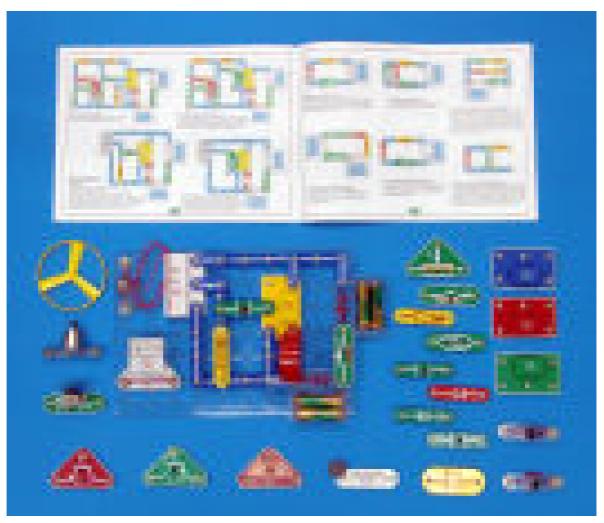

Model PA-260

**Model PA-260 Electronic Experiment Kit**, ideal for safely teaches the basic principles of electronics. The kit composed of a number of electronic component blocks and wires of different length, which can be used to build 688 different circuits, such as light-controlled buzzer, touch-controlled fan and more. Circuit block are made of plastic. With instruction.