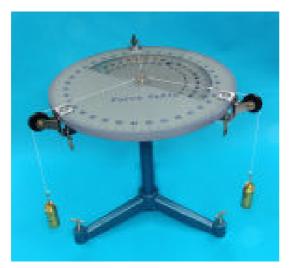

PA-249

Force Table, Model PA-249, it is used to verify the law of composition and resolution of forces. This consists of machined table 40cm in diameter. It raised rim has a scale, graduated in 360 degree, mounted on vertical support rod based provided with levelling screws. Body under study is a ring in center of the table fastened by cords passing over three pulleys, attached with the table. Complete with three pulleys, three weight hangers (50gm), each hanger carries 9 x 20gm., 1 x 10gm., 2 x 5gm.