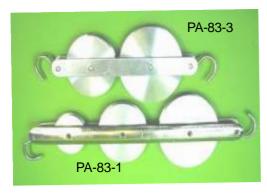

**Model PA-83-3** Aluninium pulley, double in line, mounted in metal frame, wheel diameters are 40 & 50 mm.

**Model PA-83-1** Aluninium pulley, triple in line, mounted in metal frame, wheel diameters are 30, 40 & 50 mm.