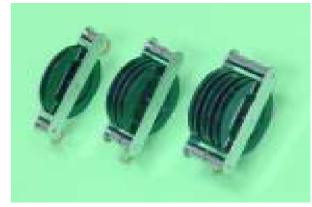

PA-81B

PA-83-2, PA-83, PA-82

Model PA-82 Aluninium pulley, single sheave, mounted in metal frame, wheel diameter 50 mm.
Model PA-83 Aluninium pulley, double sheave, mounted in metal frame, wheel diameter 50 mm.
Model PA-83-2 Aluninium pulley, triple sheave, mounted in metal frame, wheel diameter 50 mm