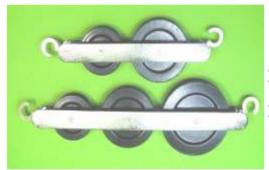

**Model PA-83-3** Aluninium pulley, double in line, mounted in metal frame, wheel diameters are 40 & 50 mm.

**Model PA-83-1** Aluninium pulley, triple in line, mounted in metal frame, wheel diameters are 30, 40 & 50 mm.