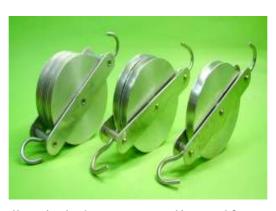

Model PA-80 Single Sheave Model PA-81 Double Sheave Model PA-80A Triple Sheave

PA-80A, PA-81, PA-80

PA-81A

Model PA-81A Double in line,

Wheels diameter are 30 & 40 mm.

Model PA-81B Triple in line,

Wheels diameter are 30, 40 & 50 mm.